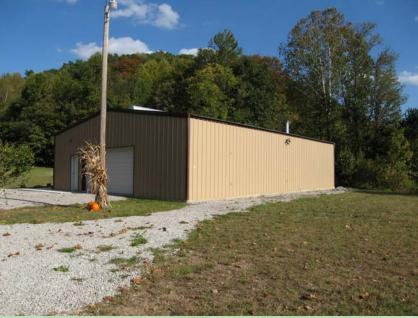

## 175 Bolander Run Road

- 364+ Acre Professional Hunting Camp Adjoining Shawnee State Forest!
- 40x60 Commercial Grade Steel Frame Insulated Building New in 2007 with Deluxe 2 Bedroom, 1 Bath Built-In Cabin Constructed in 2008!
- Hickory Cabinets, Granite Countertops, Fully Equipped!
- Rugged Wooded Terrain, Natural Springs, Rock Outcroppings and Spectacular Views!
- Whitetail/Wildlife Feeders, Ladder Stands, Miles and Miles of Trails!
- Ideal for Hunting, Horseback Riding and Recreational Vehicles!
- Spring Fed 4 ft. Deep Natural Pool!