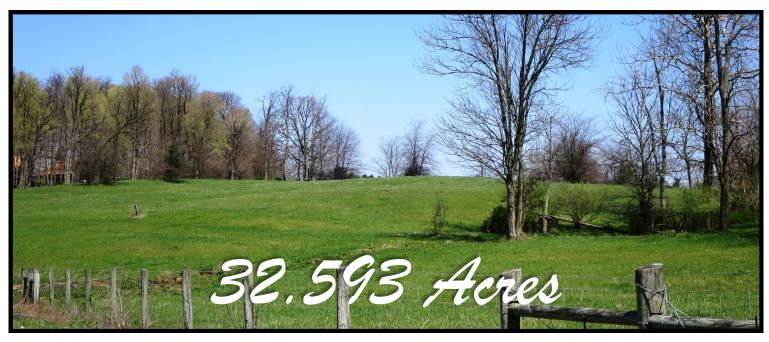

Fenner Road & SR 124

- The Year's Premier Building Site at the Edge of Town!
- Dramatic, Unobstructed Views in all Directions!
- Woodlands, <sup>1</sup>/<sub>2</sub> Acre Stocked Pond & Rolling Pastures!
- Numerous & Breath-Taking High Elevation Building Sites!
- Abundance of Frontage on 2 Roads!
- County Water Available, Public Sewer Nearby!
- Create a Long Winding Driveway to the Estate of Your Dreams on a Blank Canvas!
- Look the Community Over... This One Tops the List!