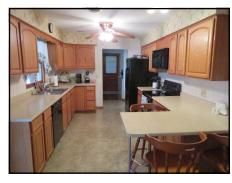

## **13335 State Route 28**

- Greenfield Community!
- Attractive 3 Bedroom, 1½ Bath, Brick One Story Home on a Generous 3.31 Acres!
- Sunken Living Room with Limestone Fireplace and Gas Logs, • Formal Dining Area, TV Room!
- Eye-catching Oak Kitchen with Appliances and Pantry!