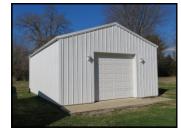

- Cherry Hardwood Floors and Recessed Lighting!
- Enclosed 13x29 Sunroom Boasting an Abundance of Natural Light!
- Attached 1<sup>1</sup>/<sub>2</sub> Car Garage, Concrete Driveway, 24x27 Garage/Shop!
- Mature Shade, Tall Cedar Trees, Wooded Area for Family Camping and Deer Hunting!