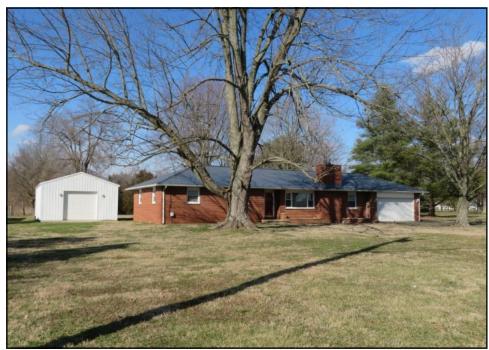

## **13335 State Route 28**

- Greenfield Community!
- Attractive 3 Bedroom, 1½ Bath, Brick One Story Home on a Generous 3.31 Acres!
- Sunken Living Room with Limestone Fireplace and Gas Logs, • Formal Dining Area, TV Room!
- Eye-catching Oak Kitchen with Appliances and Pantry!

- Cherry Hardwood Floors and Recessed Lighting!
- Enclosed 13x29 Sunroom Boasting an Abundance of Natural Light!
- Attached 1<sup>1</sup>/<sub>2</sub> Car Garage, Concrete Driveway, 24x27 Garage/Shop!
- Mature Shade, Tall Cedar Trees, Wooded Area for Family Camping and Deer Hunting!