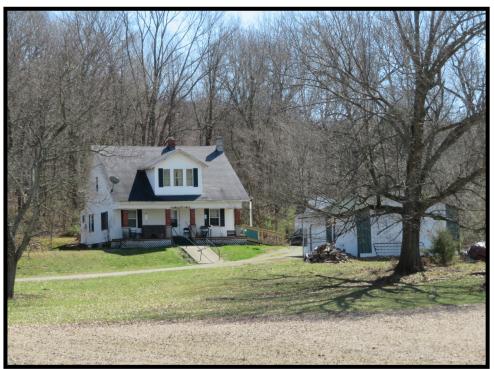

## 5407 Dry Bone Road

- Near Pike/Highland County Line!
- 30.753 Acre General Purpose Farm!
- 5 Bedroom, 2 Bath, 2 Story Farmhouse Built Circa 1920!
- Natural Woodwork, Walk-in Closets, Attic Storage, Unfinished Basement, New HVAC!
- Tillable Bottom Land, Flowing Streams, Pasture Areas, Rolling Woodlands w/Saleable Timber!
- Abundance of Road Frontage!
- Excellent Whitetail & Turkey Hunting!
- A Great Homestead Opportunity!