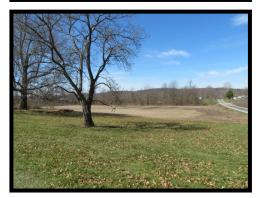

## 5407 Dry Bone Road

- Near Pike/Highland County Line!
- 30.753 Acre General Purpose Farm!
- 5 Bedroom, 2 Bath, 2 Story Farmhouse Built Circa 1920!
- Natural Woodwork, Walk-in Closets, Attic Storage, Unfinished Basement, New HVAC!
- Tillable Bottom Land, Flowing Streams, Pasture Areas, Rolling Woodlands w/Saleable Timber!
- Abundance of Road Frontage!
- Excellent Whitetail & Turkey Hunting!
- A Great Homestead Opportunity!