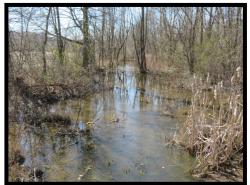

## 5407 Dry Bone Road

- Near Pike/Highland County Line!
- 30.753 Acre General Purpose Farm!
- 5 Bedroom, 2 Bath, 2 Story Farmhouse Built Circa 1920!
- Natural Woodwork, Walk-in Closets, Attic Storage, Unfinished Basement, New HVAC!
- Tillable Bottom Land, Flowing Streams, Pasture Areas, Rolling Woodlands w/Saleable Timber!
- Abundance of Road Frontage!
- Excellent Whitetail & Turkey Hunting!
- A Great Homestead Opportunity!