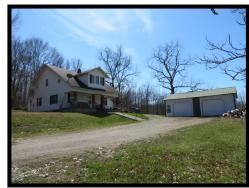

## 5407 Dry Bone Road

- Near Pike/Highland County Line!
- 30.753 Acre General Purpose Farm!
- 5 Bedroom, 2 Bath, 2 Story Farmhouse Built Circa 1920!
- Natural Woodwork, Walk-in Closets, Attic Storage, Unfinished Basement, New HVAC!
- Tillable Bottom Land, Flowing Streams, Pasture Areas, Rolling Woodlands w/Saleable Timber!
- Abundance of Road Frontage!
- Excellent Whitetail & Turkey Hunting!
- A Great Homestead Opportunity!