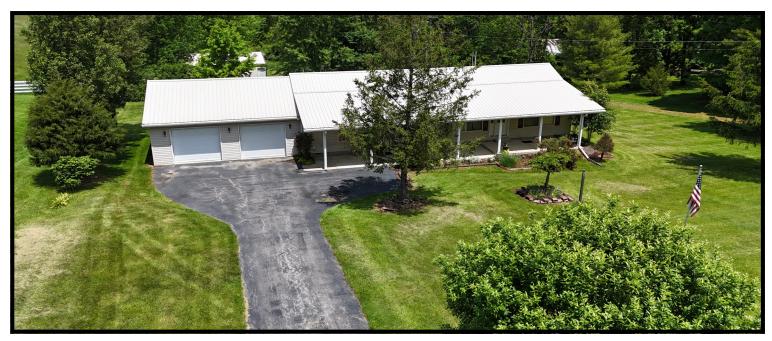

## 244 Woodland Drive

- Enjoy the Best of Both Worlds Country Living at the Edge of Town!
- Attractive 3 Bedroom, 2 Bath, Vinyl Sided Home on a Generous 5.086 Acres!
- Open Floor Plan, Corner Stone Gas Fireplace, Cathedral and Vaulted Ceilings!
- Oak Eat-in Kitchen, Island/Bar with Built-in Sink and Appliances! Laundry with Deep Sink!
- Master Bedroom Suite with Double Vanity, Step-in Jet Tub, Step-in Shower, Double Walk-in Closets!
- Oversized 2 Car Attached Garage, Full Length Covered Front Porch, Covered Private Rear Deck!
- 24x36 Garage/Shop with Concrete Floor, Electric and Lean-to!
- 16x26 Carport for Camper Storage!
- Older Wood Frame Barn and Storage Shed for the Lawn and Garden Tools!
- Partially Wooded, Mature Evergreens, Family Campsite Area! 2 Driveways, One Blacktop!
- Immediate Possession! A Rare Opportunity!