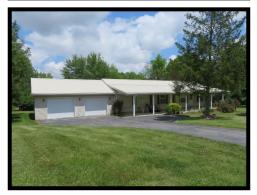

## 244 Woodland Drive

- Enjoy the Best of Both Worlds Country Living at the Edge of Town!
- Attractive 3 Bedroom, 2 Bath, Vinyl Sided Home on a Generous 5.086 Acres!
- Open Floor Plan, Corner Stone Gas Fireplace, Cathedral and Vaulted Ceilings!
- Oak Eat-in Kitchen, Island/Bar with Built-in Sink and Appliances! Laundry with Deep Sink!
- Master Bedroom Suite with Double Vanity, Step-in Jet Tub, Step-in Shower, Double Walk-in Closets!
- Oversized 2 Car Attached Garage, Full Length Covered Front Porch, Covered Private Rear Deck!
- 24x36 Garage/Shop with Concrete Floor, Electric and Lean-to!
- 16x26 Carport for Camper Storage!
- Older Wood Frame Barn and Storage Shed for the Lawn and Garden Tools!
- Partially Wooded, Mature Evergreens, Family Campsite Area! 2 Driveways, One Blacktop!
- Immediate Possession! A Rare Opportunity!