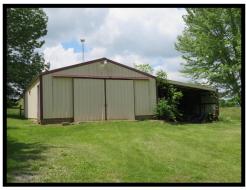

## 244 Woodland Drive

- Enjoy the Best of Both Worlds Country Living at the Edge of Town!
- Attractive 3 Bedroom, 2 Bath, Vinyl Sided Home on a Generous 5.086 Acres!
- Open Floor Plan, Corner Stone Gas Fireplace, Cathedral and Vaulted Ceilings!
- Oak Eat-in Kitchen, Island/Bar with Built-in Sink and Appliances! Laundry with Deep Sink!
- Master Bedroom Suite with Double Vanity, Step-in Jet Tub, Step-in Shower, Double Walk-in Closets!
- Oversized 2 Car Attached Garage, Full Length Covered Front Porch, Covered Private Rear Deck!
- 24x36 Garage/Shop with Concrete Floor, Electric and Lean-to!
- 16x26 Carport for Camper Storage!
- Older Wood Frame Barn and Storage Shed for the Lawn and Garden Tools!
- Partially Wooded, Mature Evergreens, Family Campsite Area! 2 Driveways, One Blacktop!
- Immediate Possession! A Rare Opportunity!