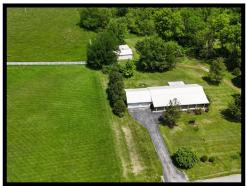

## 244 Woodland Drive

- Enjoy the Best of Both Worlds Country Living at the Edge of Town!
- Attractive 3 Bedroom, 2 Bath, Vinyl Sided Home on a Generous 5.086 Acres!
- Open Floor Plan, Corner Stone Gas Fireplace, Cathedral and Vaulted Ceilings!
- Oak Eat-in Kitchen, Island/Bar with Built-in Sink and Appliances! Laundry with Deep Sink!
- Master Bedroom Suite with Double Vanity, Step-in Jet Tub, Step-in Shower, Double Walk-in Closets!
- Oversized 2 Car Attached Garage, Full Length Covered Front Porch, Covered Private Rear Deck!
- 24x36 Garage/Shop with Concrete Floor, Electric and Lean-to!
- 16x26 Carport for Camper Storage!
- Older Wood Frame Barn and Storage Shed for the Lawn and Garden Tools!
- Partially Wooded, Mature Evergreens, Family Campsite Area! 2 Driveways, One Blacktop!
- Immediate Possession! A Rare Opportunity!