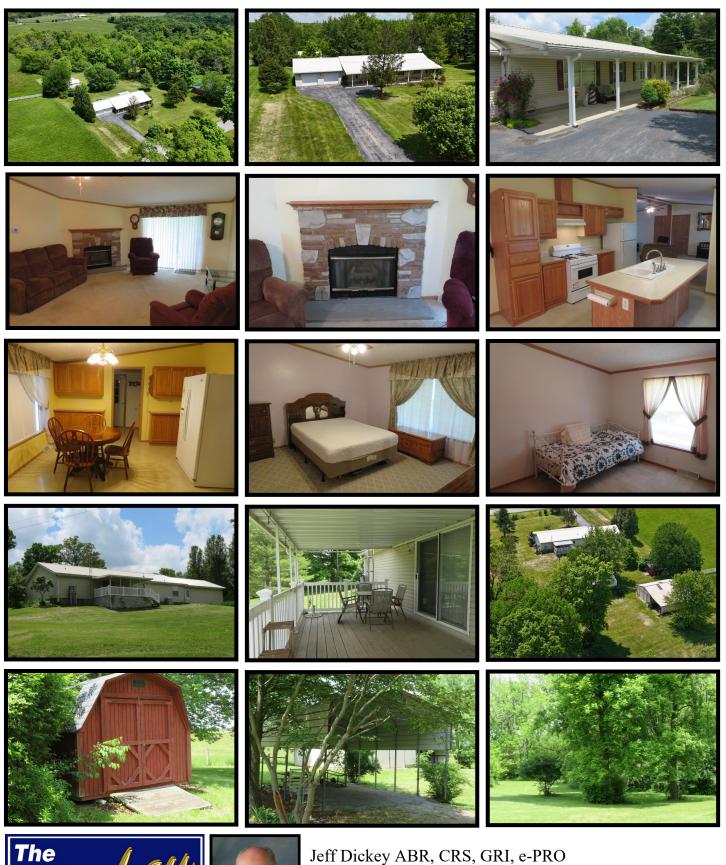

## 244 Woodland Drive

- Enjoy the Best of Both Worlds Country Living at the Edge of Town!
- Attractive 3 Bedroom, 2 Bath, Vinyl Sided Home on a Generous 5.086 Acres!
- Open Floor Plan, Corner Stone Gas Fireplace, Cathedral and Vaulted Ceilings!
- Oak Eat-in Kitchen, Island/Bar with Built-in Sink and Appliances! Laundry with Deep Sink!
- Master Bedroom Suite with Double Vanity, Step-in Jet Tub, Step-in Shower, Double Walk-in Closets!
- Oversized 2 Car Attached Garage, Full Length Covered Front Porch, Covered Private Rear Deck!
- 24x36 Garage/Shop with Concrete Floor, Electric and Lean-to!
- 16x26 Carport for Camper Storage!
- Older Wood Frame Barn and Storage Shed for the Lawn and Garden Tools!
- Partially Wooded, Mature Evergreens, Family Campsite Area! 2 Driveways, One Blacktop!
- Immediate Possession! A Rare Opportunity!