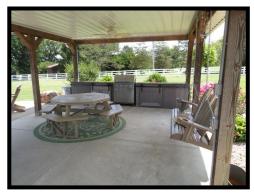

## 1450 Cemetery Road

Peebles Community! Country living at its finest! Rich in character and comfort is this extensively renovated 2 story farmhouse boasting a covered wrap around porch! Spacious 3 bedroom, 2 bathroom floorplan! Gas fireplace with brick hearth, bow window, open staircase, original & new hardwood floors, granite countertops, marble & wood grain ceramic tile! An eye-catching master bathroom with skylight! Outdoor living space is where family will gather designed with an 18x24 pavilion and outdoor kitchen, adjoining patio and firepit with professional perennial landscaping! 24x32 insulated/heated garage/shop with storage rooms! Livestock barn with lean-to's, horse stalls, loft, partial concrete floor! Wood framed barn with loft! A generous 6.43 acres with board fence, 5 acre pasture area, concrete driveway, basketball hoop and more! Scenic views stretch for miles create a picturesque setting! This offering has amenities for everyone and will not disappoint! A must see!