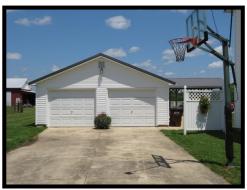

## 1450 Cemetery Road

Peebles Community! Country living at its finest! Rich in character and comfort is this extensively renovated 2 story farmhouse boasting a covered wrap around porch! Spacious 3 bedroom, 2 bathroom floorplan! Gas fireplace with brick hearth, bow window, open staircase, original & new hardwood floors, granite countertops, marble & wood grain ceramic tile! An eye-catching master bathroom with skylight! Outdoor living space is where family will gather designed with an 18x24 pavilion and outdoor kitchen, adjoining patio and firepit with professional perennial landscaping! 24x32 insulated/heated garage/shop with storage rooms! Livestock barn with lean-to's, horse stalls, loft, partial concrete floor! Wood framed barn with loft! A generous 6.43 acres with board fence, 5 acre pasture area, concrete driveway, basketball hoop and more! Scenic views stretch for miles create a picturesque setting! This offering has amenities for everyone and will not disappoint! A must see!