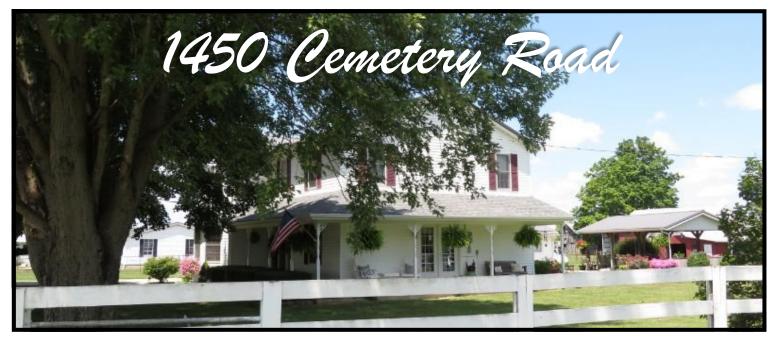

## 1450 Cemetery Road

Peebles Community! Country living at its finest! Rich in character and comfort is this extensively renovated 2 story farmhouse boasting a covered wrap around porch! Spacious 3 bedroom, 2 bathroom floorplan! Gas fireplace with brick hearth, bow window, open staircase, original & new hardwood floors, granite countertops, marble & wood grain ceramic tile! An eye-catching master bathroom with skylight! Outdoor living space is where family will gather designed with an 18x24 pavilion and outdoor kitchen, adjoining patio and firepit with professional perennial landscaping! 24x32 insulated/heated garage/shop with storage rooms! Livestock barn with lean-to's, horse stalls, loft, partial concrete floor! Wood framed barn with loft! A generous 6.43 acres with board fence, 5 acre pasture area, concrete driveway, basketball hoop and more! Scenic views stretch for miles create a picturesque setting! This offering has amenities for everyone and will not disappoint! A must see!