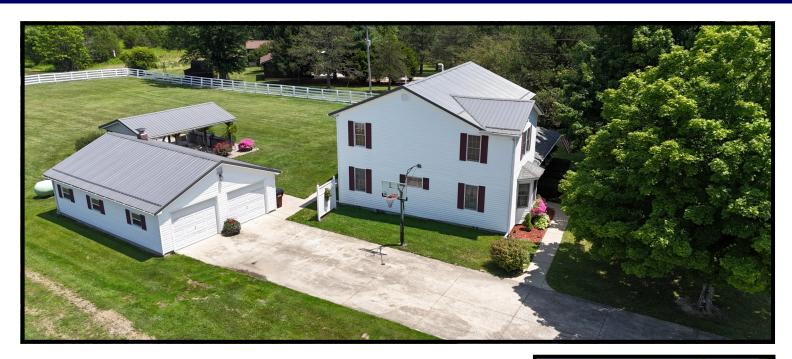

## 1450 Cemetery Road

Peebles Community! Country living at its finest! Rich in character and comfort is this extensively renovated 2 story farmhouse boasting a covered wrap around porch! Spacious 3 bedroom, 2 bathroom floorplan! Gas fireplace with brick hearth, bow window, open staircase, original & new hardwood floors, granite countertops, marble & wood grain ceramic tile! An eye-catching master bathroom with skylight! Outdoor living space is where family will gather designed with an 18x24 pavilion and outdoor kitchen, adjoining patio and firepit with professional perennial landscaping! 24x32 insulated/heated garage/shop with storage rooms! Livestock barn with lean-to's, horse stalls, loft, partial concrete floor! Wood framed barn with loft! A generous 6.43 acres with board fence, 5 acre pasture area, concrete driveway, basketball hoop and more! Scenic views stretch for miles create a picturesque setting! This offering has amenities for everyone and will not disappoint! A must see!