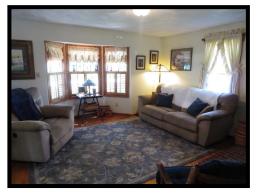

## 1450 Cemetery Road

Peebles Community! Country living at its finest! Rich in character and comfort is this extensively renovated 2 story farmhouse boasting a covered wrap around porch! Spacious 3 bedroom, 2 bathroom floorplan! Gas fireplace with brick hearth, bow window, open staircase, original & new hardwood floors, granite countertops, marble & wood grain ceramic tile! An eye-catching master bathroom with skylight! Outdoor living space is where family will gather designed with an 18x24 pavilion and outdoor kitchen, adjoining patio and firepit with professional perennial landscaping! 24x32 insulated/heated garage/shop with storage rooms! Livestock barn with lean-to's, horse stalls, loft, partial concrete floor! Wood framed barn with loft! A generous 6.43 acres with board fence, 5 acre pasture area, concrete driveway, basketball hoop and more! Scenic views stretch for miles create a picturesque setting! This offering has amenities for everyone and will not disappoint! A must see!