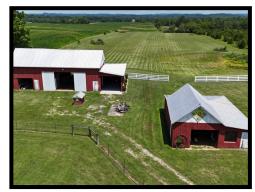

## 1450 Cemetery Road

Peebles Community! Country living at its finest! Rich in character and comfort is this extensively renovated 2 story farmhouse boasting a covered wrap around porch! Spacious 3 bedroom, 2 bathroom floorplan! Gas fireplace with brick hearth, bow window, open staircase, original & new hardwood floors, granite countertops, marble & wood grain ceramic tile! An eye-catching master bathroom with skylight! Outdoor living space is where family will gather designed with an 18x24 pavilion and outdoor kitchen, adjoining patio and firepit with professional perennial landscaping! 24x32 insulated/heated garage/shop with storage rooms! Livestock barn with lean-to's, horse stalls, loft, partial concrete floor! Wood framed barn with loft! A generous 6.43 acres with board fence, 5 acre pasture area, concrete driveway, basketball hoop and more! Scenic views stretch for miles create a picturesque setting! This offering has amenities for everyone and will not disappoint! A must see!