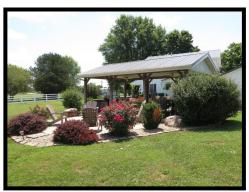

## 1450 Cemetery Road

Peebles Community! Country living at its finest! Rich in character and comfort is this extensively renovated 2 story farmhouse boasting a covered wrap around porch! Spacious 3 bedroom, 2 bathroom floorplan! Gas fireplace with brick hearth, bow window, open staircase, original & new hardwood floors, granite countertops, marble & wood grain ceramic tile! An eye-catching master bathroom with skylight! Outdoor living space is where family will gather designed with an 18x24 pavilion and outdoor kitchen, adjoining patio and firepit with professional perennial landscaping! 24x32 insulated/heated garage/shop with storage rooms! Livestock barn with lean-to's, horse stalls, loft, partial concrete floor! Wood framed barn with loft! A generous 6.43 acres with board fence, 5 acre pasture area, concrete driveway, basketball hoop and more! Scenic views stretch for miles create a picturesque setting! This offering has amenities for everyone and will not disappoint! A must see!