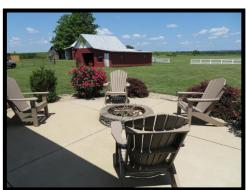

## 1450 Cemetery Road

Peebles Community! Country living at its finest! Rich in character and comfort is this extensively renovated 2 story farmhouse boasting a covered wrap around porch! Spacious 3 bedroom, 2 bathroom floorplan! Gas fireplace with brick hearth, bow window, open staircase, original & new hardwood floors, granite countertops, marble & wood grain ceramic tile! An eye-catching master bathroom with skylight! Outdoor living space is where family will gather designed with an 18x24 pavilion and outdoor kitchen, adjoining patio and firepit with professional perennial landscaping! 24x32 insulated/heated garage/shop with storage rooms! Livestock barn with lean-to's, horse stalls, loft, partial concrete floor! Wood framed barn with loft! A generous 6.43 acres with board fence, 5 acre pasture area, concrete driveway, basketball hoop and more! Scenic views stretch for miles create a picturesque setting! This offering has amenities for everyone and will not disappoint! A must see!