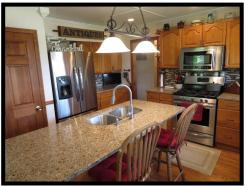

## 1450 Cemetery Road

Peebles Community! Country living at its finest! Rich in character and comfort is this extensively renovated 2 story farmhouse boasting a covered wrap around porch! Spacious 3 bedroom, 2 bathroom floorplan! Gas fireplace with brick hearth, bow window, open staircase, original & new hardwood floors, granite countertops, marble & wood grain ceramic tile! An eye-catching master bathroom with skylight! Outdoor living space is where family will gather designed with an 18x24 pavilion and outdoor kitchen, adjoining patio and firepit with professional perennial landscaping! 24x32 insulated/heated garage/shop with storage rooms! Livestock barn with lean-to's, horse stalls, loft, partial concrete floor! Wood framed barn with loft! A generous 6.43 acres with board fence, 5 acre pasture area, concrete driveway, basketball hoop and more! Scenic views stretch for miles create a picturesque setting! This offering has amenities for everyone and will not disappoint! A must see!