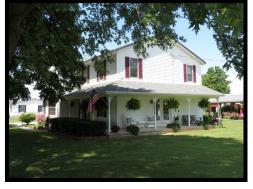

## 1450 Cemetery Road

Peebles Community! Country living at its finest! Rich in character and comfort is this extensively renovated 2 story farmhouse boasting a covered wrap around porch! Spacious 3 bedroom, 2 bathroom floorplan! Gas fireplace with brick hearth, bow window, open staircase, original & new hardwood floors, granite countertops, marble & wood grain ceramic tile! An eye-catching master bathroom with skylight! Outdoor living space is where family will gather designed with an 18x24 pavilion and outdoor kitchen, adjoining patio and firepit with professional perennial landscaping! 24x32 insulated/heated garage/shop with storage rooms! Livestock barn with lean-to's, horse stalls, loft, partial concrete floor! Wood framed barn with loft! A generous 6.43 acres with board fence, 5 acre pasture area, concrete driveway, basketball hoop and more! Scenic views stretch for miles create a picturesque setting! This offering has amenities for everyone and will not disappoint! A must see!