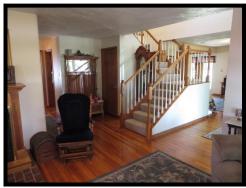

## 1450 Cemetery Road

Peebles Community! Country living at its finest! Rich in character and comfort is this extensively renovated 2 story farmhouse boasting a covered wrap around porch! Spacious 3 bedroom, 2 bathroom floorplan! Gas fireplace with brick hearth, bow window, open staircase, original & new hardwood floors, granite countertops, marble & wood grain ceramic tile! An eye-catching master bathroom with skylight! Outdoor living space is where family will gather designed with an 18x24 pavilion and outdoor kitchen, adjoining patio and firepit with professional perennial landscaping! 24x32 insulated/heated garage/shop with storage rooms! Livestock barn with lean-to's, horse stalls, loft, partial concrete floor! Wood framed barn with loft! A generous 6.43 acres with board fence, 5 acre pasture area, concrete driveway, basketball hoop and more! Scenic views stretch for miles create a picturesque setting! This offering has amenities for everyone and will not disappoint! A must see!