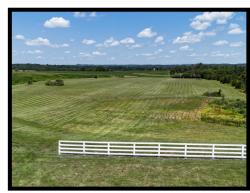

## 1450 Cemetery Road

Peebles Community! Country living at its finest! Rich in character and comfort is this extensively renovated 2 story farmhouse boasting a covered wrap around porch! Spacious 3 bedroom, 2 bathroom floorplan! Gas fireplace with brick hearth, bow window, open staircase, original & new hardwood floors, granite countertops, marble & wood grain ceramic tile! An eye-catching master bathroom with skylight! Outdoor living space is where family will gather designed with an 18x24 pavilion and outdoor kitchen, adjoining patio and firepit with professional perennial landscaping! 24x32 insulated/heated garage/shop with storage rooms! Livestock barn with lean-to's, horse stalls, loft, partial concrete floor! Wood framed barn with loft! A generous 6.43 acres with board fence, 5 acre pasture area, concrete driveway, basketball hoop and more! Scenic views stretch for miles create a picturesque setting! This offering has amenities for everyone and will not disappoint! A must see!