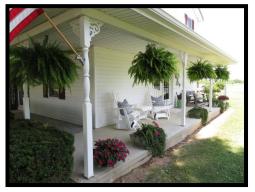

## 1450 Cemetery Road

Peebles Community! Country living at its finest! Rich in character and comfort is this extensively renovated 2 story farmhouse boasting a covered wrap around porch! Spacious 3 bedroom, 2 bathroom floorplan! Gas fireplace with brick hearth, bow window, open staircase, original & new hardwood floors, granite countertops, marble & wood grain ceramic tile! An eye-catching master bathroom with skylight! Outdoor living space is where family will gather designed with an 18x24 pavilion and outdoor kitchen, adjoining patio and firepit with professional perennial landscaping! 24x32 insulated/heated garage/shop with storage rooms! Livestock barn with lean-to's, horse stalls, loft, partial concrete floor! Wood framed barn with loft! A generous 6.43 acres with board fence, 5 acre pasture area, concrete driveway, basketball hoop and more! Scenic views stretch for miles create a picturesque setting! This offering has amenities for everyone and will not disappoint! A must see!