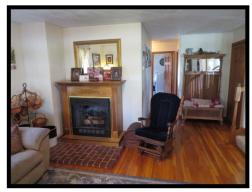

## 1450 Cemetery Road

Peebles Community! Country living at its finest! Rich in character and comfort is this extensively renovated 2 story farmhouse boasting a covered wrap around porch! Spacious 3 bedroom, 2 bathroom floorplan! Gas fireplace with brick hearth, bow window, open staircase, original & new hardwood floors, granite countertops, marble & wood grain ceramic tile! An eye-catching master bathroom with skylight! Outdoor living space is where family will gather designed with an 18x24 pavilion and outdoor kitchen, adjoining patio and firepit with professional perennial landscaping! 24x32 insulated/heated garage/shop with storage rooms! Livestock barn with lean-to's, horse stalls, loft, partial concrete floor! Wood framed barn with loft! A generous 6.43 acres with board fence, 5 acre pasture area, concrete driveway, basketball hoop and more! Scenic views stretch for miles create a picturesque setting! This offering has amenities for everyone and will not disappoint! A must see!