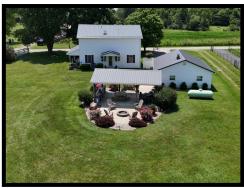

## 1450 Cemetery Road

Peebles Community! Country living at its finest! Rich in character and comfort is this extensively renovated 2 story farmhouse boasting a covered wrap around porch! Spacious 3 bedroom, 2 bathroom floorplan! Gas fireplace with brick hearth, bow window, open staircase, original & new hardwood floors, granite countertops, marble & wood grain ceramic tile! An eye-catching master bathroom with skylight! Outdoor living space is where family will gather designed with an 18x24 pavilion and outdoor kitchen, adjoining patio and firepit with professional perennial landscaping! 24x32 insulated/heated garage/shop with storage rooms! Livestock barn with lean-to's, horse stalls, loft, partial concrete floor! Wood framed barn with loft! A generous 6.43 acres with board fence, 5 acre pasture area, concrete driveway, basketball hoop and more! Scenic views stretch for miles create a picturesque setting! This offering has amenities for everyone and will not disappoint! A must see!