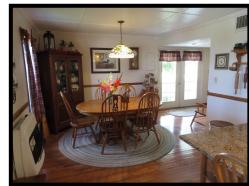

## 1450 Cemetery Road

Peebles Community! Country living at its finest! Rich in character and comfort is this extensively renovated 2 story farmhouse boasting a covered wrap around porch! Spacious 3 bedroom, 2 bathroom floorplan! Gas fireplace with brick hearth, bow window, open staircase, original & new hardwood floors, granite countertops, marble & wood grain ceramic tile! An eye-catching master bathroom with skylight! Outdoor living space is where family will gather designed with an 18x24 pavilion and outdoor kitchen, adjoining patio and firepit with professional perennial landscaping! 24x32 insulated/heated garage/shop with storage rooms! Livestock barn with lean-to's, horse stalls, loft, partial concrete floor! Wood framed barn with loft! A generous 6.43 acres with board fence, 5 acre pasture area, concrete driveway, basketball hoop and more! Scenic views stretch for miles create a picturesque setting! This offering has amenities for everyone and will not disappoint! A must see!