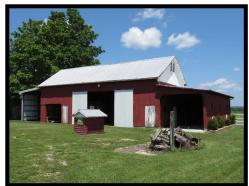

## 1450 Cemetery Road

Peebles Community! Country living at its finest! Rich in character and comfort is this extensively renovated 2 story farmhouse boasting a covered wrap around porch! Spacious 3 bedroom, 2 bathroom floorplan! Gas fireplace with brick hearth, bow window, open staircase, original & new hardwood floors, granite countertops, marble & wood grain ceramic tile! An eye-catching master bathroom with skylight! Outdoor living space is where family will gather designed with an 18x24 pavilion and outdoor kitchen, adjoining patio and firepit with professional perennial landscaping! 24x32 insulated/heated garage/shop with storage rooms! Livestock barn with lean-to's, horse stalls, loft, partial concrete floor! Wood framed barn with loft! A generous 6.43 acres with board fence, 5 acre pasture area, concrete driveway, basketball hoop and more! Scenic views stretch for miles create a picturesque setting! This offering has amenities for everyone and will not disappoint! A must see!